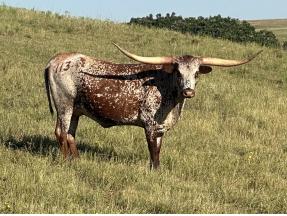

## **GRAND PACIFIC**

Date of Birth: **Registration 1:** Sale Price:

03/12/2021 Pending \$

Courtesy of Bryant Cattle Company

A daughter of RC Pacific Pirate crossed on one of our best ranch producers! She is really putting on the horn! Has a really nice bull calf on side right now by HL Fired Up and is bred back to One Cool Ombre! Would make an excellent production cow for any program!

**Total Horn:** TTT: Composite: 79.3750 on 11/03/2023 77.5000 on 02/03/2025 90.7500 on 10/15/2022

RC PACIFIC PIRATE

RC PACIFIC MERMAID

J.R. GRAND SLAM

**GRUFFY JUMA** 

COWBOY CHEX

**BL RIO CATCHIT** 

TEJAS STAR