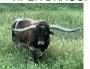

## PF X GIRLFRIEND

Date of Birth: 10/06/2021 Registration 1: CI338617

Breeder: Don & Rhonda Poe Owner: Kevin and Jodi Bryant

X Girlfriend is one ex you will want to remember! She just measured 63" ttt at 2 years and 7 months! Her grand dam Double The Symbols SS measures 92.5" and is a consistent producer of over 80" offspring in their 3rd year. We are proud to announce the new arrival of her first HEIFER BABY, sired by Spoke Fit, a son of Spokesman!! She arrived on May 1, 2024! Super excited to add this girl to our herd and we have big plans for them both!