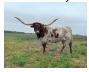

## PF X GIRLFRIEND

Date of Birth: 10/06/2021 Registration 1: CI338617

Breeder: Don & Rhonda Poe Owner: Kevin and Jodi Bryant

X Girlfriend is one ex you will want to remember! She just measured 63" ttt at 2 years and 7 months! Her grand dam Double The Symbols SS measures 92.5" and is a consistent producer of over 80" offspring in their 3rd year. We are proud to announce the new arrival of her first HEIFER BABY, sired by Spoke Fit, a son of Spokesman!! She arrived on May 1, 2024! Super excited to add this girl to our herd and we have big plans for them both!