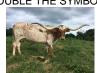

## PF X GIRLFRIEND

Date of Birth: 10/06/2021 Registration 1: CI338617

Breeder: Don & Rhonda Poe Owner: Kevin and Jodi Bryant

X Girlfriend is one ex you will want to remember! She just measured 63" ttt at 2 years and 7 months! Her grand dam Double The Symbols SS measures 92.5" and is a consistent producer of over 80" offspring in their 3rd year. We are proud to announce the new arrival of her first HEIFER BABY, sired by Spoke Fit, a son of Spokesman!! She arrived on May 1, 2024! Super excited to add this girl to our herd and we have big plans for them both!

63.0000 on 05/10/2024 TTT:

PF X GIRLFRIEND

BL Lady X

Courtesy of Bryant Cattle Company

VIPER DRAGON

DOUBLE THE SYMBOLS SS

**BL SHADY LADY** 

WHITE DRAGON