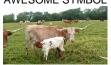

## PF X GIRLFRIEND

Date of Birth: 10/06/2021 Registration 1: CI338617

Breeder: Don & Rhonda Poe Owner: Kevin and Jodi Bryant

X Girlfriend is one ex you will want to remember! She just measured 63" ttt at 2 years and 7 months! Her grand dam Double The Symbols SS measures 92.5" and is a consistent producer of over 80" offspring in their 3rd year. We are proud to announce the new arrival of her first HEIFER BABY, sired by Spoke Fit, a son of Spokesman!! She arrived on May 1, 2024! Super excited to add this girl to our herd and we have big plans for them both!

63.0000 on 05/10/2024 TTT:

PF X GIRLFRIEND

BL Lady X

Courtesy of Bryant Cattle Company

VIPER DRAGON

DOUBLE THE SYMBOLS SS

**BL SHADY LADY** 

WHITE DRAGON