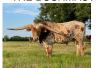

## PF X GIRLFRIEND

Date of Birth: 10/06/2021 Registration 1: CI338617

Breeder: Don & Rhonda Poe Owner: Kevin and Jodi Bryant

X Girlfriend is one ex you will want to remember! She just measured 63" ttt at 2 years and 7 months! Her grand dam Double The Symbols SS measures 92.5" and is a consistent producer of over 80" offspring in their 3rd year. We are proud to announce the new arrival of her first HEIFER BABY, sired by Spoke Fit, a son of Spokesman!! She arrived on May 1, 2024! Super excited to add this girl to our herd and we have big plans for them both!