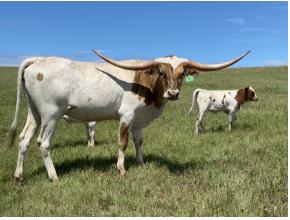

## PF X GIRLFRIEND

Date of Birth: 10/06/2021 Registration 1: CI338617

Breeder: Don & Rhonda Poe Owner: Kevin and Jodi Bryant

X Girlfriend is one ex you will want to remember! She just measured 63" ttt at 2 years and 7 months! Her grand dam Double The Symbols SS measures 92.5" and is a consistent producer of over 80" offspring in their 3rd year. We are proud to announce the new arrival of her first HEIFER BABY, sired by Spoke Fit, a son of Spokesman!! She arrived on May 1, 2024! Super excited to add this girl to our herd and we have big plans for them both!