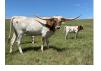

## PF X GIRLFRIEND

Date of Birth: 10/06/2021 Registration 1: CI338617

Breeder: Don & Rhonda Poe Owner: Kevin and Jodi Bryant

X Girlfriend is one ex you will want to remember! She just measured 63" ttt at 2 years and 7 months! Her grand dam Double The Symbols SS measures 92.5" and is a consistent producer of over 80" offspring in their 3rd year. We are proud to announce the new arrival of her first HEIFER BABY, sired by Spoke Fit, a son of Spokesman!! She arrived on May 1, 2024! Super excited to add this girl to our herd and we have big plans for them both!