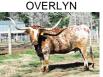

Registration 1: | CAI258015             |
| Registration 2: | 263763                |
| Breeder:        | JORDAN RANCH          |
| Owner:          | Kevin and Jodi Bryant |

Sky is one of our foundation cows. She displays that beautiful blueish/purple roan coloring that is a crowd favorite. She is the dam to Grand Exit that won many class championships as well as Grand and Reserve Grands awards. Her daughters and grand daughters have stepped up and have become great winning producers. Super happy with this girl and my favorite!

**Total Horn:** TTT: Composite: 90.7500 on 09/28/2024 78.5000 on 09/28/2024 165.5000 on 10/15/2022

J.R. GRAND SLAM





Courtesy of Bryant Cattle Company

**GUNMAN** 







J. R. SEQUENCE





Stockton's Night Sky





http://www.hiredhandsoftware.com











DODE'S BLUBOY FM884



FLYING CIRCLE 1541





**HEADLINER FF 248** 





OVERLYN