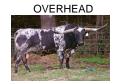

Sky is one of our foundation cows. She displays that beautiful blueish/purple roan coloring that is a crowd favorite. She is the dam to Grand Exit that won many class championships as well as Grand and Reserve Grands awards. Her daughters and grand daughters have stepped up and have become great winning producers. Super happy with this girl and my favorite!