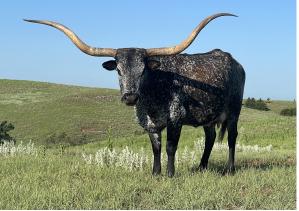

Sky is one of our foundation cows. She displays that beautiful blueish/purple roan coloring that is a crowd favorite. She is the dam to Grand Exit that won many class championships as well as Grand and Reserve Grands awards. Her daughters and grand daughters have stepped up and have become great winning producers. Super happy with this girl and my favorite!

**Total Horn:** TTT: Composite: 90.7500 on 09/28/2024 78.5000 on 09/28/2024 165.5000 on 10/15/2022

J.R. GRAND SLAM

Courtesy of Bryant Cattle Company

**GUNMAN** 

J. R. SEQUENCE

Stockton's Night Sky

http://www.hiredhandsoftware.com