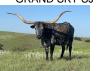

## **GRAND SKY SJ**

| Date of Birth:  | 01/15/2009            |
|-----------------|-----------------------|
| Registration 1: | CAI258015             |
| Registration 2: | 263763                |
| Breeder:        | JORDAN RANCH          |
| Owner:          | Kevin and Jodi Bryant |

Sky is one of our foundation cows. She displays that beautiful blueish/purple roan coloring that is a crowd favorite. She is the dam to Grand Exit that won many class championships as well as Grand and Reserve Grands awards. Her daughters and grand daughters have stepped up and have become great winning producers. Super happy with this girl and my favorite!