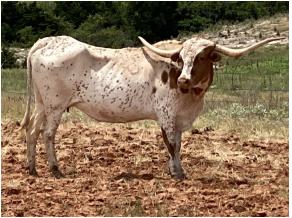

## **Dragon Queen**

| Date of Birth:  |  |
|-----------------|--|
| Registration 1: |  |
| Breeder:        |  |
| Owner:          |  |

10/01/2014 Pending Kevin and Jodi Bryant Kevin and Jodi Bryant

Courtesy of Bryant Cattle Company

An outstanding White Dragon daughter! Produces nice BIG calves with lots of color. We are offering this girl only because we are keeping a replacement. She would make anyone a great foundation herd cow if you want to add some size and great disposition.

**Total Horn:** TTT: Composite: 88.5000 on 11/03/2023 76.8750 on 11/03/2023 162.5000 on 10/15/2022

ROSEY WHITE WINE

OVER KILL

SHINING VICTORY

WINCHESTER