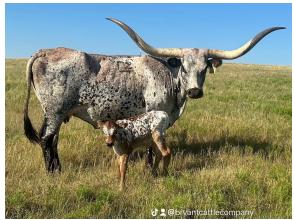

## M2 COOTER 17

**Date of Birth:** 06/12/2017 **Registration 1:** CI309536

Sale Price: \$

Owner: Kevin and Jodi Bryant

Super nice daughter of Grand Exit! Tons of blue spots and getting more each year. Definitely a traffic stopper! Bred to one of our main herd sires, Hard & Fast for a fall calf. Great momma and produces a very colorful calf. DNA verified with Igenity Beef testing as well.

**Total Horn:** 88.2500 on 11/03/2023 **TTT:** 74.7500 on 11/03/2023 **Composite:** 158.5750 on 10/15/2022

M2 COOTER 17

Courtesy of Bryant Cattle Company

http://www.hiredhandsoftware.com