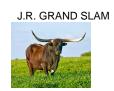

## M2 COOTER 17

**Date of Birth:** 06/12/2017 **Registration 1:** CI309536

Sale Price: \$

Owner: Kevin and Jodi Bryant

Super nice daughter of Grand Exit! Tons of blue spots and getting more each year. Definitely a traffic stopper! Bred to one of our main herd sires, Hard & Fast for a fall calf. Great momma and produces a very colorful calf. DNA verified with Igenity Beef testing as well.

**Total Horn:** 88.2500 on 11/03/2023 **TTT:** 74.7500 on 11/03/2023 **Composite:** 158.5750 on 10/15/2022

M2 COOTER 17

Courtesy of Bryant Cattle Company

http://www.hiredhandsoftware.com