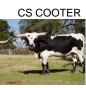

## M2 COOTER 17

**Date of Birth:** 06/12/2017 **Registration 1:** CI309536

Sale Price: \$

Owner: Kevin and Jodi Bryant

Super nice daughter of Grand Exit! Tons of blue spots and getting more each year. Definitely a traffic stopper! Bred to one of our main herd sires, Hard & Fast for a fall calf. Great momma and produces a very colorful calf. DNA verified with Igenity Beef testing as well.

**Total Horn:** 88.2500 on 11/03/2023 **TTT:** 74.7500 on 11/03/2023 **Composite:** 158.5750 on 10/15/2022

M2 COOTER 17

Courtesy of Bryant Cattle Company

http://www.hiredhandsoftware.com